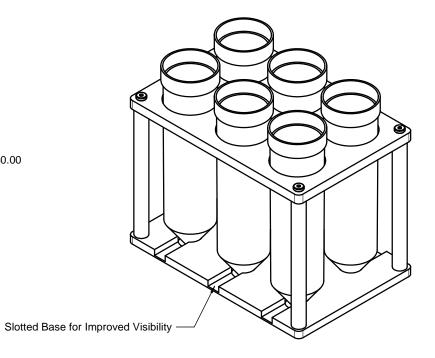

## A000290 Tube Rack

for 50 ml Centrifuge Tubes

|  | PROPRIETARY AND CONFIDENTIAL                                                                 | REV.      | DATE   | NAME | ALPAQUA ENGINEERING, LLC     |
|--|----------------------------------------------------------------------------------------------|-----------|--------|------|------------------------------|
|  | THE INFORMATION CONTAINED IN THIS                                                            |           | 012812 | os   | TITLE: Tube Rack 50 ml       |
|  | DRAWING IS THE SOLE PROPERTY OF                                                              |           |        |      | Tube Rusk of IIII            |
|  | ALPAQUA ENGINEERING, LLC AND/OR                                                              |           |        |      | SUBASM:                      |
|  | ITS SUCCESSORS ("OWNERS"). ANY RE-                                                           |           |        |      |                              |
|  | PRODUCTION IN PÀRT OR AS Á WHOLE WITHOUT THE WRITTEN PERMISSION OF THE OWNERS IS PROHIBITED. | COMMENTS: |        |      | SIZE: A DWG. NO.: A000290-WS |
|  |                                                                                              |           |        |      | SCALE: 1:2 SHEET: 1 of 1     |