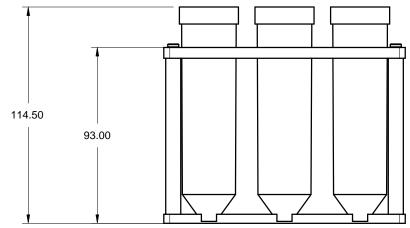

## A000290 Tube Rack

for 50 ml Centrifuge Tubes

|  | PROPRIETARY AND CONFIDENTIAL                                                                 | REV.      | DATE   | NAME | ALPAQUA ENGINEERING, LLC     |
|--|----------------------------------------------------------------------------------------------|-----------|--------|------|------------------------------|
|  | THE INFORMATION CONTAINED IN THIS                                                            |           | 012812 | os   | TITLE: Tube Rack 50 ml       |
|  | DRAWING IS THE SOLE PROPERTY OF                                                              |           |        |      | Tube Rusk of IIII            |
|  | ALPAQUA ENGINEERING, LLC AND/OR                                                              |           |        |      | SUBASM:                      |
|  | ITS SUCCESSORS ("OWNERS"). ANY RE-                                                           |           |        |      |                              |
|  | PRODUCTION IN PÀRT OR AS Á WHOLE WITHOUT THE WRITTEN PERMISSION OF THE OWNERS IS PROHIBITED. | COMMENTS: |        |      | SIZE: A DWG. NO.: A000290-WS |
|  |                                                                                              |           |        |      | SCALE: 1:2 SHEET: 1 of 1     |