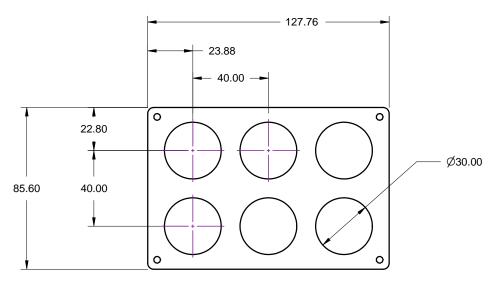

## A000290 Tube Rack

for 50 ml Centrifuge Tubes

|  | PROPRIETARY AND CONFIDENTIAL                                                                 | REV.      | DATE   | NAME | ALPAQUA ENGINEERING, LLC     |
|--|----------------------------------------------------------------------------------------------|-----------|--------|------|------------------------------|
|  | THE INFORMATION CONTAINED IN THIS                                                            |           | 012812 | os   | TITLE: Tube Rack 50 ml       |
|  | DRAWING IS THE SOLE PROPERTY OF                                                              |           |        |      | Tube Rusk of IIII            |
|  | ALPAQUA ENGINEERING, LLC AND/OR                                                              |           |        |      | SUBASM:                      |
|  | ITS SUCCESSORS ("OWNERS"). ANY RE-                                                           |           |        |      |                              |
|  | PRODUCTION IN PÀRT OR AS Á WHOLE WITHOUT THE WRITTEN PERMISSION OF THE OWNERS IS PROHIBITED. | COMMENTS: |        |      | SIZE: A DWG. NO.: A000290-WS |
|  |                                                                                              |           |        |      | SCALE: 1:2 SHEET: 1 of 1     |