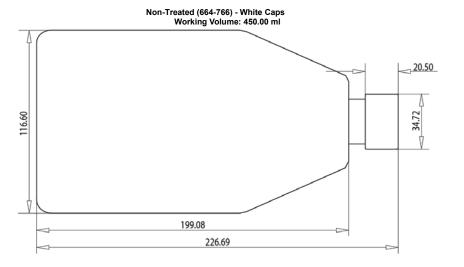

(3) T175 Cell Culture Flask (664-766)

- Specifications

| Dimensions        |                               |                              |                                     |                                    | Material (Resin)               |                                         |  |
|-------------------|-------------------------------|------------------------------|-------------------------------------|------------------------------------|--------------------------------|-----------------------------------------|--|
|                   |                               |                              |                                     |                                    | Material (Resili)              |                                         |  |
| Width:<br>Height: | 34.72 mm<br>20.50 mm          | Length:<br>Width:<br>Height: |                                     | 199.08 mm<br>116.60 mm<br>40.00 mm | Crystal-grade polystyrene (PS) | • Pieces/Sleeve: 5<br>• Pieces/Case: 40 |  |
|                   | Total Volume:<br>Growth Area: |                              | 450.00 ml<br>175.00 cm <sup>2</sup> |                                    |                                |                                         |  |