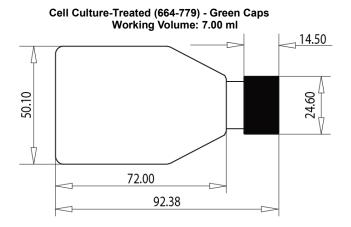

#### 6. SPECIFICATIONS AND **TECHNICAL DRAWING**

- 1) T25 Cell Culture Flask (664-779)
- Specifications

| Dimensions                    |                      |                                   |                                  | Material (Resin)               |                                          |  |
|-------------------------------|----------------------|-----------------------------------|----------------------------------|--------------------------------|------------------------------------------|--|
|                               |                      |                                   |                                  |                                |                                          |  |
| Width:<br>Height:             | 24.60 mm<br>14.50 mm | Length:<br>Width:<br>Height:      | 72.00 mm<br>50.10 mm<br>27.60 mm | Crystal-grade polystyrene (PS) | • Pieces/Sleeve: 5<br>• Pieces/Case: 200 |  |
| Total Volume:<br>Growth Area: |                      | 60.00 ml<br>25.00 cm <sup>2</sup> |                                  |                                | 1 10003/ 0000. 200                       |  |