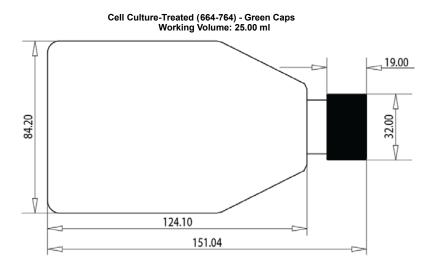

2) T75 Cell Culture Flask (664-764)

- Specifications

|                   | Dim                           |                              |                                   |                                |                                   |  |
|-------------------|-------------------------------|------------------------------|-----------------------------------|--------------------------------|-----------------------------------|--|
|                   |                               |                              |                                   |                                |                                   |  |
| Width:<br>Height: | 32.00 mm<br>19.00 mm          | Length:<br>Width:<br>Height: | 124.10 mm<br>84.20 mm<br>39.60 mm | Crystal-grade polystyrene (PS) | Pieces/Sleeve: 5 Pieces/Case: 100 |  |
|                   | Total Volume:<br>Growth Area: |                              | 50.00 ml<br>5.00 cm²              |                                |                                   |  |