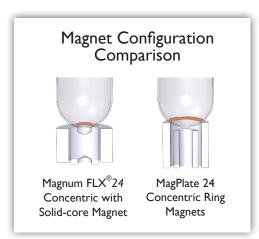

### Innovative Design for Quality, Speed, and Ease of Automation

The Alpaqua Magnum FLX24 contains a combination of powerful concentric NdFeB magnets including solid-core ring magnets, which are capable of rapid and highly efficient magnetic bead separation from large volume or high viscosity solutions. Typical bead separation times are 30% faster than our standard ring magnets within the MagPlate24. Additionally, the unique design of the solid-core ring magnets sequesters beads closer to the well bottom enabling elution volumes as low as 40 µL and eliminating the need for additional downstream concentration steps. Like all other Alpaqua magnet plates, the Magnum FLX24 magnet plate contains integrated spring cushion technology\*, for improved automated pipetting consistency and sample recovery.